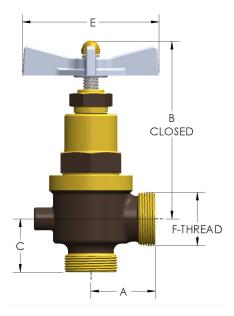

## **DIMENSIONS**

| Port Dia. | 0.5         |
|-----------|-------------|
| A         | 2.130       |
| В         | 5.69        |
| С         | 1.75        |
| E         | 4.50        |
| F-THREAD  | 1.750"-12UN |
| Lift      | 0.53        |