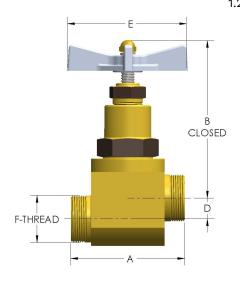

## **DIMENSIONS**

| Port Dia. | 1           |
|-----------|-------------|
| A         | 6.500       |
| В         | 7.00        |
| D         | 1.440       |
| E         | 9.00        |
| F-THREAD  | 2.750"-12UN |
| Lift      | 0.59        |