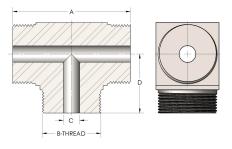

## **DIMENSIONS**

| Α        | 2.250          |
|----------|----------------|
| B-THREAD | 1.000" - 14UNS |
| c        | 0.22           |
| D        | 1.130          |