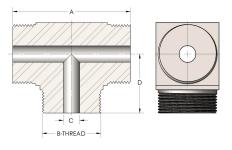

## **DIMENSIONS**

| A        | 2.750         |
|----------|---------------|
| B-THREAD | 1.188" - 12UN |
| c        | 0.31          |
| D        | 1.380         |