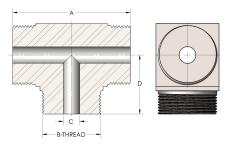

## **DIMENSIONS**

| Α        | 3.000          |
|----------|----------------|
| B-THREAD | 1.375" - 12UNF |
| c        | 0.44           |
| D        | 1.500          |

40-2-M

Tee