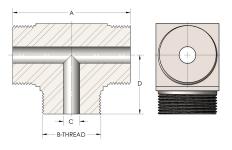

## **DIMENSIONS**

| Α        | 3.000          |
|----------|----------------|
| B-THREAD | 1.375" - 12UNF |
| c        | 0.44           |
| D        | 1.500          |