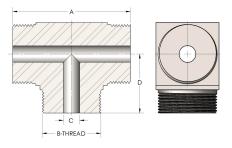

## **DIMENSIONS**

| A        | 3.500         |
|----------|---------------|
| B-THREAD | 1.750" - 12UN |
| c        | 0.50          |
| D        | 1.750         |