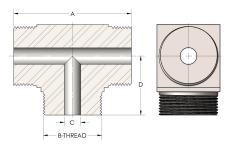

## **DIMENSIONS**

| Α        | 5.750          |
|----------|----------------|
| B-THREAD | 3.063" - 12UNS |
| c        | 1.38           |
| D        | 2.880          |

40-7-S

Tee