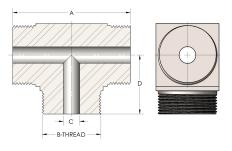

## **DIMENSIONS**

| Α        | 5.750          |
|----------|----------------|
| B-THREAD | 3.063" - 12UNS |
| c        | 1.38           |
| D        | 2.880          |

40-7-SS316L

Тее