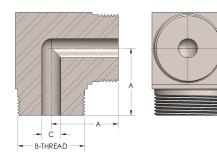

## DIMENSIONS

| Α        | 1.130          |
|----------|----------------|
| B-THREAD | 1.000" - 14UNS |
| c        | 0.22           |