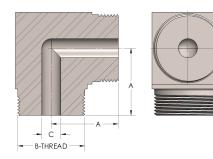

## **DIMENSIONS**

| Α        | 1.130          |
|----------|----------------|
| B-THREAD | 1.000" - 14UNS |
| c        | 0.22           |

41-0-NAB

Elbow 90°