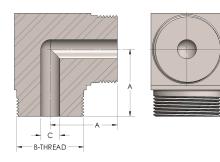

## DIMENSIONS

| Α        | 1.130          |
|----------|----------------|
| B-THREAD | 1.000" - 14UNS |
| c        | 0.22           |