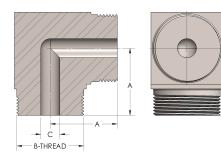

## **DIMENSIONS**

| Α        | 1.380         |
|----------|---------------|
| B-THREAD | 1.188" - 12UN |
| c        | 0.31          |