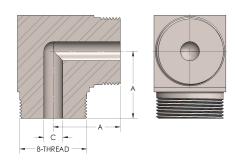

## **DIMENSIONS**

| Α        | 1.750         |
|----------|---------------|
| B-THREAD | 1.750" - 12UN |
| c        | 0.50          |