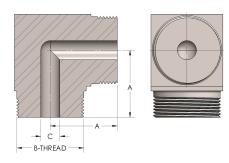

## **DIMENSIONS**

| Α        | 1.750         |
|----------|---------------|
| B-THREAD | 1.750" - 12UN |
| c        | 0.50          |