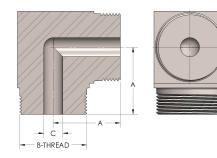

## **DIMENSIONS**

| Α        | 1.880         |
|----------|---------------|
| B-THREAD | 2.000" - 12UN |
| c        | 0.63          |