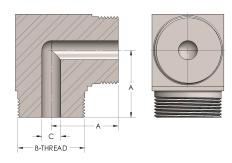

## **DIMENSIONS**

| Α        | 2.250          |
|----------|----------------|
| B-THREAD | 2.313" - 12UNS |
| c        | 0.81           |