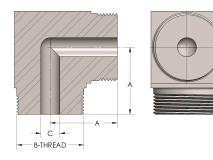

## **DIMENSIONS**

| Α        | 2.250          |
|----------|----------------|
| B-THREAD | 2.313" - 12UNS |
| c        | 0.81           |

41-5-S

Elbow 90°