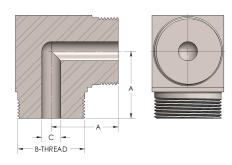

## **DIMENSIONS**

| Α        | 2.250          |
|----------|----------------|
| B-THREAD | 2.313" - 12UNS |
| c        | 0.81           |