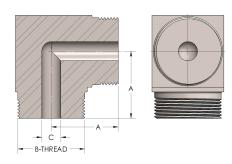

## **DIMENSIONS**

| Α        | 2.500         |
|----------|---------------|
| B-THREAD | 2.750" - 12UN |
| c        | 1.19          |