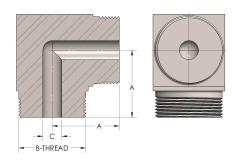

## **DIMENSIONS**

| Α        | 2.500         |
|----------|---------------|
| B-THREAD | 2.750" - 12UN |
| c        | 1.19          |