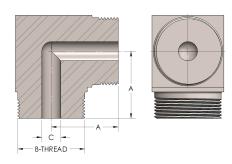

## **DIMENSIONS**

| Α        | 2.880          |
|----------|----------------|
| B-THREAD | 3.063" - 12UNS |
| c        | 1.38           |