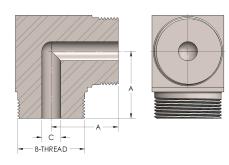

## **DIMENSIONS**

| Α        | 3.250         |
|----------|---------------|
| B-THREAD | 3.750" - 12UN |
| c        | 1.75          |