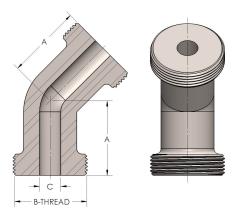

42-0-SS316L

Elbow 45°

42-0-SS316L 06/30/2025 11:01 PM

American Engineering Trusted Wordwide

Product Category

Part Description

## **DIMENSIONS**

| A        | 1.130          |
|----------|----------------|
| B-THREAD | 1.000" - 14UNS |
| c        | 0.22           |
|          |                |