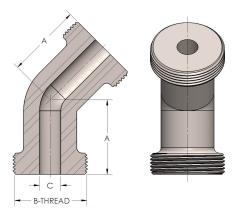

42-3-SS316L

Elbow 45°

42-3-SS316L 09/15/2025 7:03 PM

American Engineering Trusted Wordwide

Product Category

Part Description

## DIMENSIONS

| Α        | 1.750         |
|----------|---------------|
| B-THREAD | 1.750" - 12UN |
| c        | 0.50          |
|          |               |