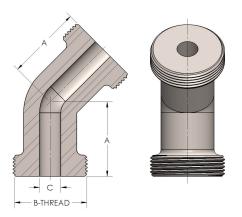

## **DIMENSIONS**

| Α        | 2.500         |
|----------|---------------|
| B-THREAD | 2.750" - 12UN |
| c        | 1.19          |
|          |               |