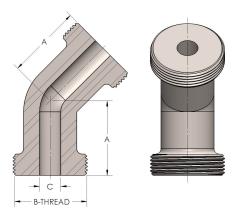

## **DIMENSIONS**

| Α        | 2.500         |
|----------|---------------|
| B-THREAD | 2.750" - 12UN |
| c        | 1.19          |
|          |               |