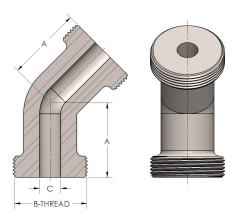

42-8-S

Elbow 45°

American Engineering Trusted Wordwide

42-8-S 07/01/2025 9:01 AM

Product Category

Part Description

## **DIMENSIONS**

| Α        | 3.250         |
|----------|---------------|
| B-THREAD | 3.750" - 12UN |
| c        | 1.75          |
|          |               |