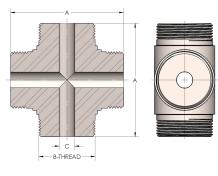

43-3-SS316L

Cross

43-3-SS316L 05/09/2025 5:03 AM

**Product Category** 

**Part Description** 

American Engineering Trusted Wordwide<sup>®</sup>

## DIMENSIONS

| Α        | 3.500         |
|----------|---------------|
| B-THREAD | 1.750" - 12UN |
| c        | 0.50          |
| D        | 1.750         |