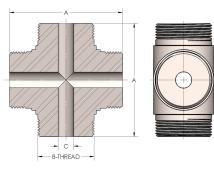

## DIMENSIONS

| Α        | 3.750         |
|----------|---------------|
| B-THREAD | 2.000" - 12UN |
| c        | 0.63          |
| D        | 1.880         |