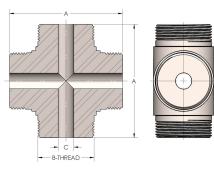

43-6-NAB

Cross

43-6-NAB 09/13/2025 9:57 PM

American Engineering Trusted Wordwide ®

**Product Category** 

**Part Description** 

## DIMENSIONS

| A        | 5.000         |
|----------|---------------|
| B-THREAD | 2.750" - 12UN |
| C        | 1.19          |
| D        | 2.500         |