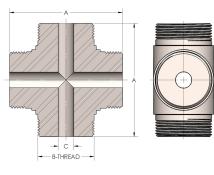

43-6-S

Cross

43-6-S 09/16/2025 7:44 PM

American Engineering Trusted Wordwide

**Product Category** 

**Part Description** 

DIMENSIONS

| A        | 5.000         |
|----------|---------------|
| B-THREAD | 2.750" - 12UN |
| c        | 1.19          |
| D        | 2.500         |