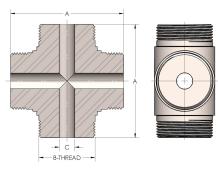

43-6-SS316L

Cross

43-6-SS316L 08/30/2025 11:58 PM

American Engineering Trusted Wordwide

**Product Category** 

**Part Description** 

## DIMENSIONS

| Α        | 5.000         |
|----------|---------------|
| B-THREAD | 2.750" - 12UN |
| C        | 1.19          |
| D        | 2.500         |