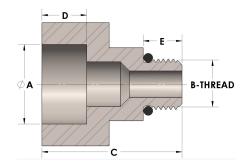

# DIMENSIONS

| Α        | 0.555       |
|----------|-------------|
| B-THREAD | .563"-18UNF |
| c        | 1.44        |
| D        | 0.380       |
| E        | 0.43        |