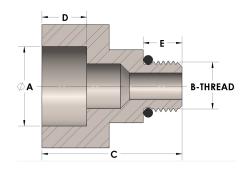

## DIMENSIONS

| A        | 0.555       |
|----------|-------------|
| B-THREAD | .750"-16UNF |
| c        | 1.56        |
| D        | 0.380       |
| E        | 0.47        |