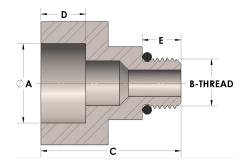

# DIMENSIONS

| Α        | 0.555       |
|----------|-------------|
| B-THREAD | .750"-16UNF |
| C        | 1.56        |
| D        | 0.380       |
| E        | 0.47        |