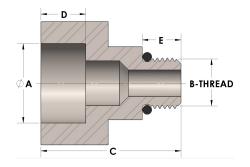

#### 45-1-10-M

Direct Socketweld/Braze Pipe X Male Straight Thread Adapter

# DIMENSIONS

| Α        | 0.555       |
|----------|-------------|
| B-THREAD | .875"-14UNF |
| c        | 1.63        |
| D        | 0.380       |
| E        | 0.53        |