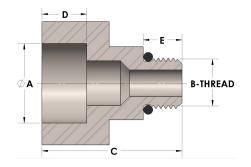

# DIMENSIONS

| Α        | 0.555       |
|----------|-------------|
| B-THREAD | .875"-14UNF |
| c        | 1.63        |
| D        | 0.380       |
| E        | 0.53        |