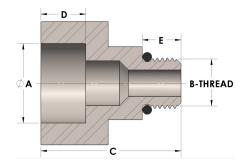

#### 45-3-06-S

Direct Socketweld/Braze Pipe X Male Straight Thread Adapter

# DIMENSIONS

| A        | 0.855       |
|----------|-------------|
| B-THREAD | .563"-18UNF |
| C        | 1.56        |
| D        | 0.500       |
| E        | 0.43        |