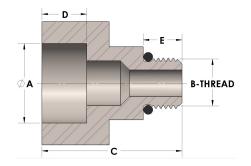

# DIMENSIONS

| Α        | 0.855       |
|----------|-------------|
| B-THREAD | 1.313"-12UN |
| c        | 1.81        |
| D        | 0.500       |
| E        | 0.63        |