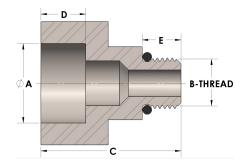

#### 45-4-12-M

Direct Socketweld/Braze Pipe X Male Straight Thread Adapter

# DIMENSIONS

| Α        | 1.065       |
|----------|-------------|
| B-THREAD | 1.063"-12UN |
| c        | 1.50        |
| D        | 0.500       |
| E        | 0.63        |