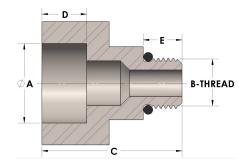

# DIMENSIONS

| A        | 1.330       |
|----------|-------------|
| B-THREAD | .875"-14UNF |
| C        | 1.88        |
| D        | 0.630       |
| E        | 0.53        |