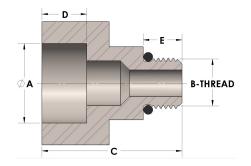

# DIMENSIONS

| Α        | 1.330       |
|----------|-------------|
| B-THREAD | 1.063"-12UN |
| c        | 2.00        |
| D        | 0.630       |
| E        | 0.63        |