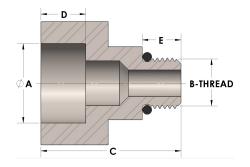

# DIMENSIONS

| Α        | 1.330       |
|----------|-------------|
| B-THREAD | 1.063"-12UN |
| c        | 2.00        |
| D        | 0.630       |
| E        | 0.63        |