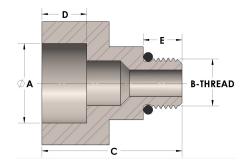

# DIMENSIONS

| Α        | 1.330       |
|----------|-------------|
| B-THREAD | 1.313"-12UN |
| c        | 1.63        |
| D        | 0.500       |
| E        | 0.63        |