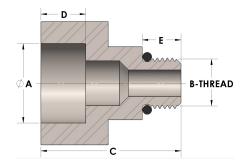

#### 45-6-20-S

Direct Socketweld/Braze Pipe X Male Straight Thread Adapter

# DIMENSIONS

| Α        | 1.675       |
|----------|-------------|
| B-THREAD | 1.625"-12UN |
| c        | 2.00        |
| D        | 0.690       |
| E        | 0.63        |