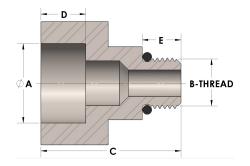

#### 45-7-24-S

Direct Socketweld/Braze Pipe X Male Straight Thread Adapter

# DIMENSIONS

| Α        | 1.915       |
|----------|-------------|
| B-THREAD | 1.875"-12UN |
| c        | 1.88        |
| D        | 0.500       |
| E        | 0.63        |