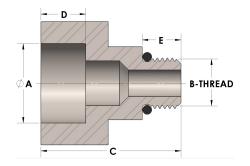

# DIMENSIONS

| Α        | 2.406       |
|----------|-------------|
| B-THREAD | 1.313"-12UN |
| c        | 2.25        |
| D        | 0.630       |
| E        | 0.63        |