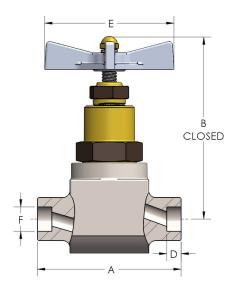

## **DIMENSIONS**

| Port Dia.     | 0.22  |
|---------------|-------|
| A             | 3.250 |
| В             | 3.75  |
| D             | 0.380 |
| E             | 3.50  |
| F (Pipe Size) | 0.420 |
| F (Tube Size) | 0.252 |
| Lift          | 0.19  |