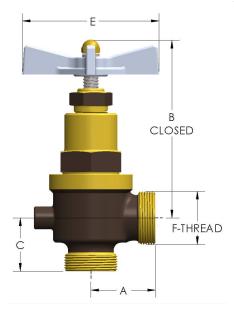

## **DIMENSIONS**

| Port Dia. | 0.44         |
|-----------|--------------|
| A         | 2.000        |
| В         | 4.50         |
| С         | 1.63         |
| E         | 3.50         |
| F-THREAD  | 1.375"-12UNF |
| Lift      | 0.44         |